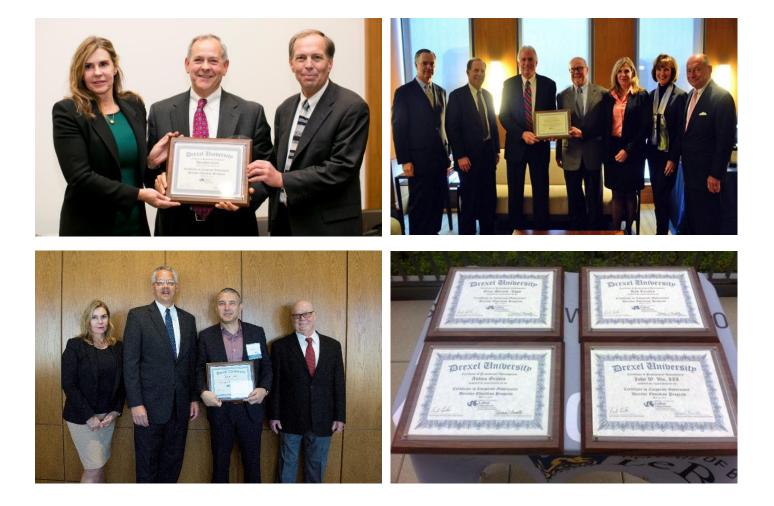

### **CERTIFICATE IN DIRECTOR EDUCATION**

Directors Academy is held twice annually in the fall and spring. Upon completion of two Directors Academy programs (equivalent to 24 credit hours), participants are awarded a Certificate in Director Education and walk away with an understanding of the increasingly complex and ever-changing role of a corporate board member prepared to contribute to discussions occurring in the boardroom.

# **CERTIFICATE IN DIRECTOR EDUCATION RECIPIENTS**